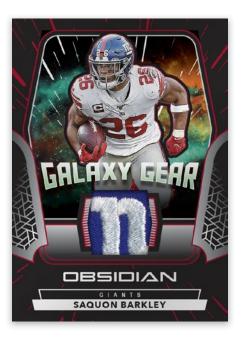

# **GALAXY GEAR ELECTRIC ETCH RED**

Chase out-of-this-world memorabilia cards with Galaxy Gear, find all the best and brightest stars the NFL has to offer in this colorful memorabilia card.

PANINI

All information is accurate at the time of posting - content is subject to change. Card images are solely for the purpose of design display. Actual images used on cards to be determined. 帕尼尼 © 2020 Panini America, Inc. Printed in the USA.

# GALAXY GEAR

Electric Etch Orange max #'d/75 Electric Etch Green max #'d/50 Electric Etch Yellow max #'d/25 Electric Etch Red max #'d/10 Electric Etch Blue Finite #'d/1