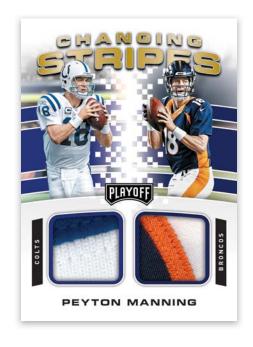

## **CHANGING STRIPES PRIME**

Changing Stripes is another new memorabilia set to Playoff in 2020. Featuring current and historic players who have made the change from one team to another, Changing Stripes is a dual memorabilia card featuring mem from both teams.

#### **CHANGING STRIPES**

Changing Stripes

Changing Stripes Prime Max #'d/50