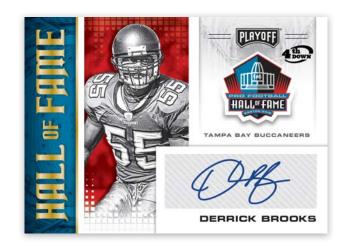

# HALL OF FAME AUTOGRAPHS 4TH DOWN

Find 20 of the game's best in the Hall of Fame Autographs set.
All #'d/50 or less!

### **HALL OF FAME AUTOGRAPHS**

Hall of Fame Autographs Max #'d/50 Hall of Fame Autographs 4th Down #'d/10 Hall of Fame Autographs Touchdown One-of-One