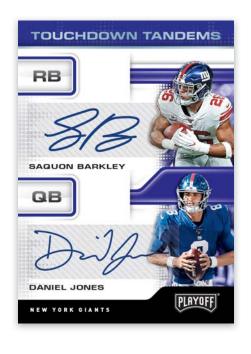

## **TOUCHDOWN TANDEMS**

Hunt for this dual autograph set, featuring both historic and current tandems that have taken the league by storm.

### **TOUCHDOWN TANDEMS**

Touchdown Tandems

Touchdown Tandems 4th Down #'d/10 Touchdown Tandems Touchdown One-of-One