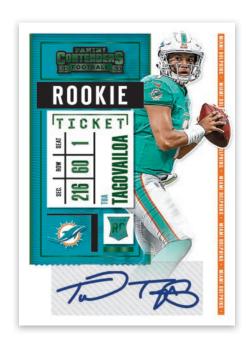

# **ROOKIE TICKET RPS PREVIEW GREEN**

A staple for collectors, Rookie Ticket RPS Preview features the top rookies of the 2020 draft class. Featuring both green and red variations this SP Preview is sure to be a hit with collectors.

#### **ROOKIE TICKET RPS PREVIEW**

Rookie Ticket RPS Preview Green Max #'d/23 Rookie Ticket Variation RPS Preview Green Max #'d/23

Rookie Ticket RPS Preview Red Max #'d/23 Rookie Ticket Variation RPS Preview Red Max #'d/23