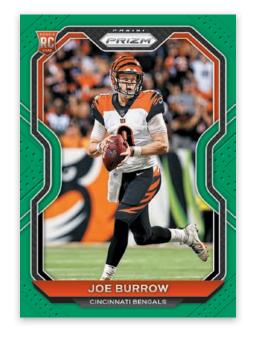

**BASE** 

**ROOKIES LIGHT BLUE** 

**ROOKIES GREEN** 

Prizm returns with a 300-card base set that is loaded with veterans and legends from every franchise!

Find 100 of the NFL's top newcomers in Rookies. Look for the Light Blue Prizm parallel, only found in the Excell Hanger Box!

Look for Rookie Green Prizms. Find one Green or Silver Prizm, per box, on average!

**PRIZM** FOOTBALL