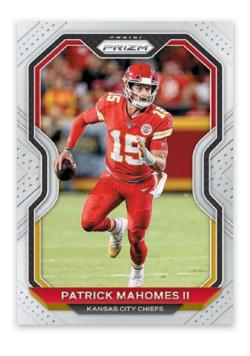

**BASE** 

**ROOKIES LIGHT BLUE** 

**ROOKIES GREEN** 

Prizm returns with a 300-card base set that is loaded with veterans and legends from every franchise!

Find 100 of the NFL's top newcomers in Rookies. Look for the Light Blue Prizm parallel, only found in the Excell Hanger Box!