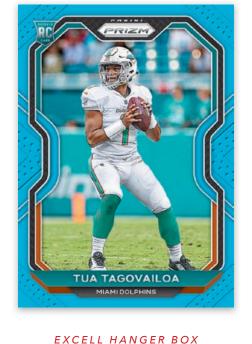

**BASE** 

**ROOKIES LIGHT BLUE** 

**ROOKIES GREEN** 

Prizm returns with a 300-card base set that is loaded with veterans and legends from every franchise!

Find 100 of the NFL's top newcomers in Rookies. Look for the Light Blue Prizm parallel, only found in the Excell Hanger Box!

PRIZM FOOTBALL

2020 NFL TRADING CARDS · EXCELL HANGER BOX