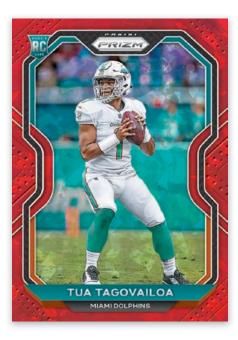

MJH HANGER BOX

BASE

**ROOKIES RED ICE** 

## **ROOKIE VARIATION**

Prizm returns with a 300-card base set that is loaded with veterans and legends from every franchise!

Find 100 of the NFL's top newcomers in Rookies. Look for the Red Ice Prizm parallel, only found in the MJH Hanger Box!

#### ROOKIES

Silver (not #'d) Red Ice (not #'d) Green (not #'d)

All information is accurate at the time of posting - content is subject to change. Card images are solely for the purpose of design display. Actual images used on cards to be determined. 帕尼尼 © 2020 Panini America, Inc. Printed in the USA.