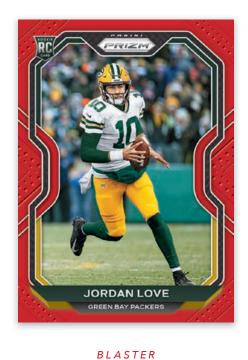

**JOE BURROW** 

Prizm returns with a 300-card base set that is loaded with veterans and legends from every franchise!

**BASE** 

Find 100 of the NFL's top newcomers in Rookies. Find the SSP Blue Prizm parallel, only found in Blaster!