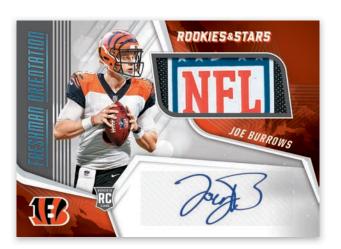

#### LONGEVITY EXCLUSIVE

FRESHMAN ORIENTATION LAUNDRY TAG

#### **STAR SEARCH PRIME**

Freshman Orientation showcases the stellar NFL Draft Class of 2020. Find this Longevity exclusive numbered 99 or less! Find memorabilia cards of the top rookies in Star Search! Also look for Prime (#'d/25 or less) and 1/1 Laundry Tag variations!