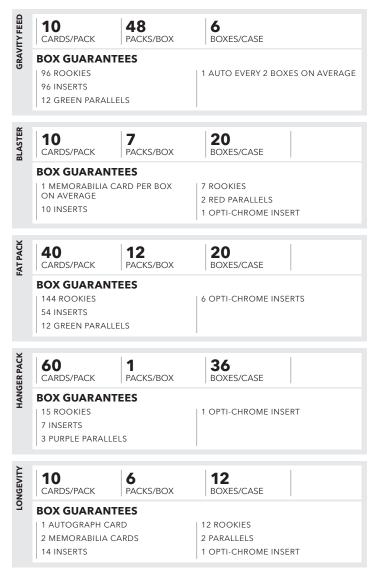

ome.



#### **GREAT AMERICAN HEROES PINK**

Great American Heroes features players who strive for greatness on and off the football field, done in Opti-Chome, this insert is sure to be a hit with collectors.

PANINI









#### LONGEVITY EXCLUSIVE

FRESHMAN ORIENTATION LAUNDRY TAG

#### **STAR SEARCH PRIME**

Freshman Orientation showcases the stellar NFL Draft Class of 2020. Find this Longevity exclusive numbered 99 or less! Find memorabilia cards of the top rookies in Star Search! Also look for Prime (#'d/25 or less) and 1/1 Laundry Tag variations!

#### **NFL AUTHENTIC PRIME**

Look for Memorabilia Cards of the top playes in the NFL in NFL Authentic. These memorabilia cards are #'d/99 or less and feature Prime & Platinum versions #'d as low as 1/1!

PANINI



### **CONFIGURATIONS**



# **SELLING POINTS**

- Rookies & Stars 2020! Collect the league's biggest and brightest in this long-heralded collection!
- On average, each box of Rookies & Stars Longevity delivers one autograph & two memorabilia!
- Collect Crusade, one of the trading card world's most iconic inserts!
- Exclusive to Longevity, collect Freshman Orientation, an autographed memorabilia card, featuring the top players from the 2020 NFL Draft Class!
- Be on the hunt for numbered Opti-Chrome parallels of Crusade, Great American Heroes, Airborne & Stellar Rookies!





#### **PARALLEL APPENDIX**

#### BASE

Base Base Green - Gravity Feed and Fat Pack Base Red - Blaster Base Purple - Hanger Base Longevity #'d/80 - Longevity Base True Blue #'d/49 - Longevity Base Gold #'d/10 - Longevity Base Platinum One-of-On