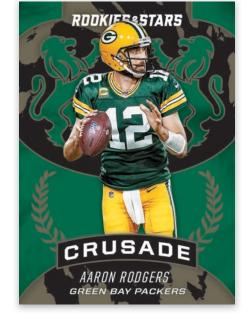

#### **CRUSADE GREEN**

One of the most sought-after sets in trading cards, Crusade features the best players in the NFL in stunning Opti-Chrome.