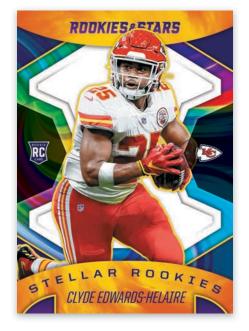

#### **STELLAR ROOKIES WHITE**

Collect this stunning opti-chrome Rookie insert, featuring 10 of the most collectible rookies from the 2020 NFL Draft!