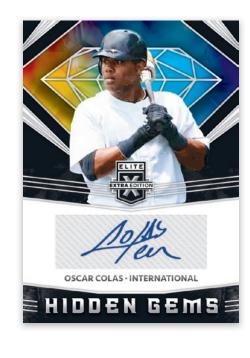

#### **HIDDEN GEMS BLACK**

Hidden Gems is an autograph set that takes 20 prospects that collectors may not know much about and gives them the attention they deserve!