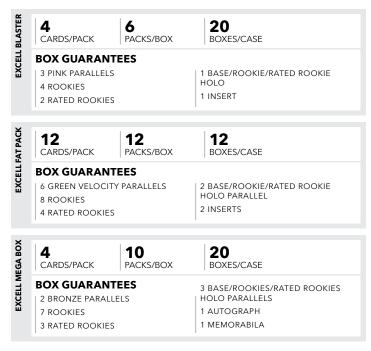

he time of posting - content is subject to change. Card images are solely for the purpose of design display. Actual images used on cards to be determined. 帕尼尼 © 2020 Panini America, Inc. Printed in the USA.





#### 2020 NFL TRADING CARDS · RETAIL EXCELL





### DOWNTOWN

For the first time at Retail, Downtown delivers one of the year's funnest designs! Look for Veterans, Rookies, and Super Bowl Champions! **RETRO SERIES** 

Find old-school greats of the gridiron in this new insert. Find 20 of the NFL's most iconic players!





All information is accurate at the time of posting - content is subject to change. Card images are solely for the purpose of design display. Actual images used on cards to be determined. 帕尼尼© 2020 Panini America, Inc. Printed in the USA.

### **CONFIGURATIONS**



### **SELLING POINTS**

- One of the most anticipated releases of the year 2020 Donruss Optic is loaded with exclusive Prizm parallels, and all the best rookies the NFL has to offer.
- Look for the Excell Blaster exclusive Pink parallels and the Rookie Phenoms Horizontal insert, with prime parallels numbered to 50 and 1/1!
- Look for the Excell Mega Box exclusive Bronze parallels, Donruss Threads insert and Rated Rookies Bronze Autograph!
- Look for the Fat Pack exclusive Green Velocity parallel!
- Find new inserts in 2020 Donruss Optic: My House!, T-Minus 3...2...1 and Retro Series! Look for the rare and ultra popular Downtown insert, new to retail!







### PARALLEL APPENDIX

BASE Holo

RATED ROOKIES

Holo Pink (Excell Blaster Exclusive) Green Velocity (Fat Pack Exclusive) Bronze (Ex