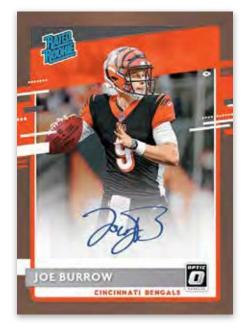

**JOE BURROW** 

**PATRICK MAHOMES II** 

### **RATED ROOKIES PINK**

#### BLASTER EXCLUSIVE

ROOKIE PHENOMS HORIZONTAL GOLD VINYL

Look for a 100-card base set, which features all the best stars the NFL has to offer.

BASE

Find 100 of the NFL's top newcomers in Rookies.

Find Rookie Phenoms Horizontal comes fully loaded with 42 of the year's top rookies, exclusive to Excell Blaster! Find prime parallels sequentially numbered to 50 and 1/1!