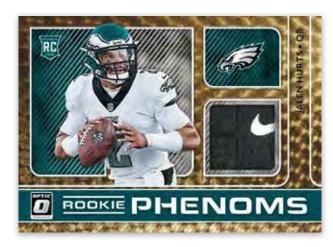

#### BLASTER EXCLUSIVE

ROOKIE PHENOMS HORIZONTAL GOLD VINYL

Look for a 100-card base set, which features all the best stars the NFL has to offer.

BASE

Find 100 of the NFL's top newcomers in Rookies.

Find Rookie Phenoms Horizontal comes fully loaded with 42 of the year's top rookies, exclusive to Excell Blaster! Find prime parallels sequentially numbered to 50 and 1/1!

### PARALLEL APPENDIX

BASE Holo

RATED ROOKIES

Holo Pink (Excell Blaster Exclusive) Green Velocity (Fat Pack Exclusive) Bronze (Excell Mega Box Exclusive)

**ROOKIE PHENOMS** Rookie Phenoms Horizontal Prime #'d/50 Rookie Phenoms Horizontal Gold Vinyl 1/1