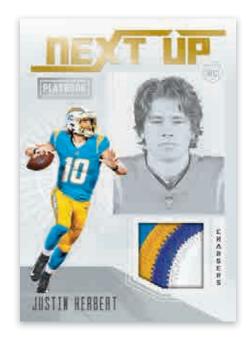

## **NEXT UP JERSEY**

Brand new for 2020, Next Up showcases the top rookies of the 2020 NFL Draft.