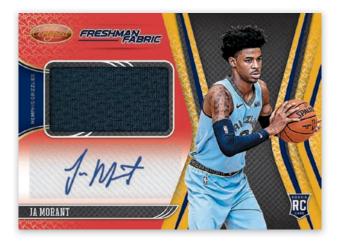

ASIA EXCLUSIVE

FRESHMAN FABRIC SIGNATURES RED AND GOLD

#### ASIA EXCLUSIVE FRESHMAN FABRIC SIGNATURES LIGHT

BLUE

ASIA EXCLUSIVE

FRESHMAN FABRIC SIGNATURES RED AND GOLD

Look for the Asia exclusive Red & Gold and Light Blue Parallels in Freshman Fabric Signatures! Collect the top rookies from the 2020 NBA Draft!