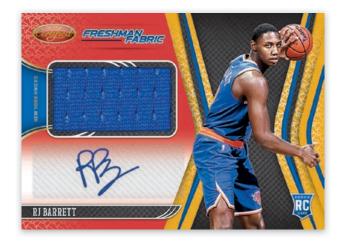

ASIA EXCLUSIVE

FRESHMAN FABRIC SIGNATURES RED AND GOLD

#### ASIA EXCLUSIVE FRESHMAN FABRIC SIGNATURES LIGHT

BLUE

ASIA EXCLUSIVE

FRESHMAN FABRIC SIGNATURES RED AND GOLD

Look for the Asia exclusive Red & Gold and Light Blue Parallels in Freshman Fabric Signatures! Collect the top rookies from the 2020 NBA Draft!