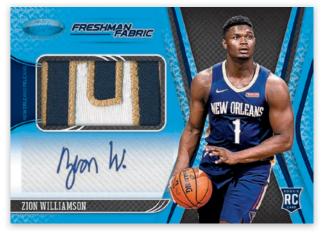

ASIA EXCLUSIVE

FRESHMAN FABRIC SIGNATURES RED AND GOLD

#### ASIA EXCLUSIVE FRESHMAN FABRIC SIGNATURES LIGHT

BLUE

ASIA EXCLUSIVE

FRESHMAN FABRIC SIGNATURES RED AND GOLD

Look for the Asia exclusive Red & Gold and Light Blue Parallels in Freshman Fabric Signatures! Collect the top rookies from the 2020 NBA Draft!