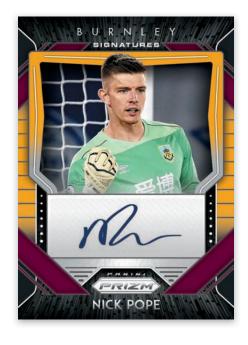

### SIGNATURES PRIZMS BLACK GOLD

In Signatures, look for autograph cards of a variety of both current stars and retired greats of the Premier League. H2 EU packs offer two exclusive versions of Signatures to collect.