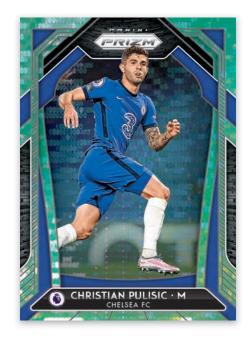

# 2020-21 PRIZM PREMIER LEAGUE SOCCER

**SOCCER TRADING CARDS** · H2 EU

**BASE SET** 

H2 EU

**BASE SET PRIZMS GREEN PULSAR** 

H2 EU

**BASE SET PRIZMS CRACKED ICE** 

The Prizm Premier League Base Set spans 300 cards! With 15 cards per club, all the stars are included, and there are five H2 EU-exclusive parallels to chase!