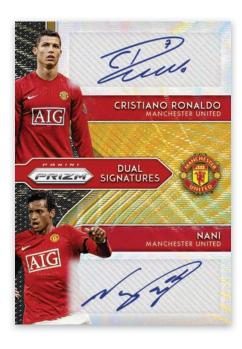

#### **DUAL SIGNATURES GOLD WAVE**

The Dual Signatures insert bolsters the variety of autograph cards available in H2 EU packs of Prizm Premier League. Each of these 10 special dual-auto cards showcases a pair of players from a particular club, and the set includes stars of both the past and present!

#### **DUAL SIGNATURES**

Prizms Gold Wave - H2 EU Exclusive Prizms Black Gold (#'d/1) - H2 EU Exclusive