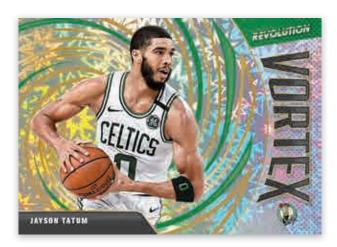

#### **REVOLUTION BASKETBALL**

HOBBY EXCLUSIVE

LIFTOFF! CUBIC

SHOCK WAVE GALACTIC

HOBBY EXCLUSIVE

**VORTEX FRACTAL** 

1

Find these different insert sets in Revolution this year: Vortex, Rookie Revolution, Shock Wave, Supernova and Liftoff! Look for the ultra-rare Galactic parallel for each set!