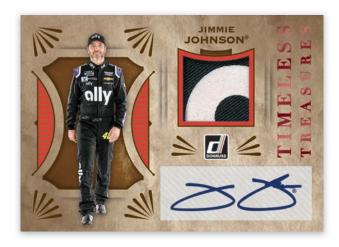

### TIMELESS TREASURES MATERIALS SIGNATURES

Timeless Treasures Materials Signatures returns and features the who's who of the racing world! This insert features an autograph paired with a swatch of material. Look for 3 foiled parallels, including Red, Holo Gold and Black.