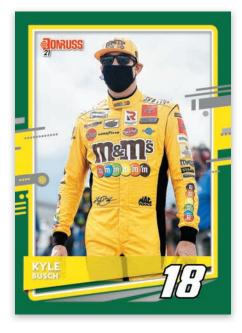

### **RATED ROOKIES NAVY BLUE**

**BASE GREEN** 

**RACE KINGS SILVER** 

**###NASCAR** 

2021 Donruss Racing features a 200-card Base Set, including Base, Cars, Rated Rookies, Retro 1988 and Race Kings. Look for 9 parallels to collect, including Silver, Red, Navy Blue, Green, Purple, Pink, 5th Anniversary, Black Trophy Club and Printing Plates