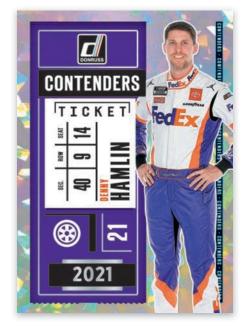

### **CONTENDERS CRACKED ICE**

Donruss is known for its numerous inserts and this year is no different. Along with our classicly designed Contenders, look for the following inserts: Retro Series, Elite Series, Dominators, Action Packed, Aero Package and Classics! BLANK SLATE While Downtown made its NASCAR debut last year, we are introducing a few more super rare inserts into Donruss for 2021, including