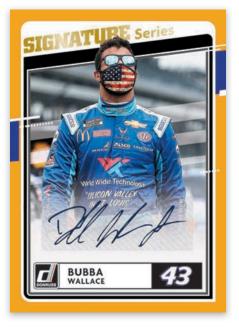

### SIGNATURE SERIES HOLO GOLD

Signature Series features a multitude of current and retired legend drivers, look for 3 foil parallels, including Red, Holo Gold and Holo Black.