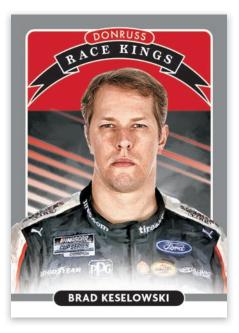

### **RATED ROOKIES NAVY BLUE**

**BASE GREEN** 

**RACE KINGS SILVER** 

**###NASCAR** 

2021 Donruss Racing features a 200-card Base Set, including Base, Cars, Rated Rookies, Retro 1988 and Race Kings. Look for 9 parallels to collect, including Silver, Red, Navy Blue, Green, Purple, Pink, 5th Anniversary, Black Trophy Club and Printing Plates