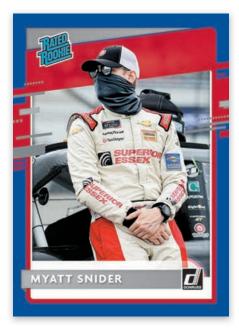

### **RATED ROOKIES NAVY BLUE**

**BASE GREEN** 

**RACE KINGS SILVER** 

**###NASCAR** 

2021 Donruss Racing features a 200-card Base Set, including Base, Cars, Rated Rookies, Retro 1988 and Race Kings. Look for 9 parallels to collect, including Silver, Red, Navy Blue, Green, Purple, Pink, 5th Anniversary, Black Trophy Club and Printing Plates