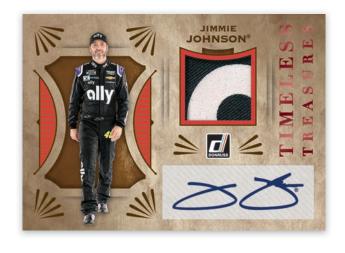

## TIMELESS TREASURES MATERIALS SIGNATURES

Timeless Treasures Materials Signatures returns and features the who's who of the racing world! This insert features an autograph paired with a swatch of material. Look for 3 foiled parallels, including Red, Holo Gold and Black.