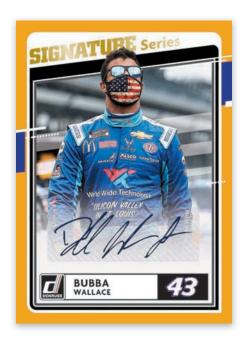

#### **SIGNATURE SERIES HOLO GOLD**

Signature Series features a multitude of current and retired legend drivers, look for 3 foil parallels, including Red, Holo Gold and Holo Black.