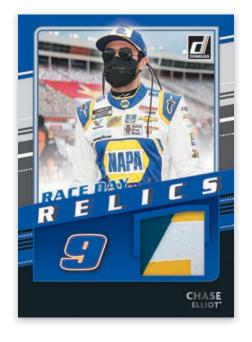

#### **RACE DAY RELICS BLACK**

Race Day Relics features race-used memorabilia from various material types, including Tires, Fire Suits, Sheet Metal and more! Look for 3 parallels, including Red, Holo Gold and Black.