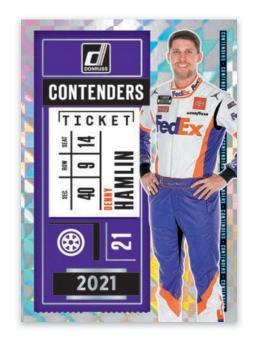

#### **BLANK SLATE**

While Downtown made its NASCAR debut last year, we are introducing a few more super rare inserts into Donruss for 2021, including Blank Slate, Water Colors and Sketchworks

**DONRUSS RACING** 