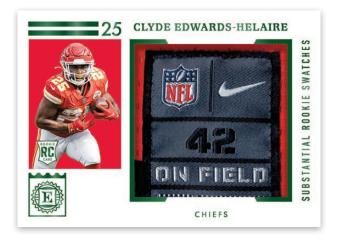

# SUBSTANTIAL ROOKIE SWATCHES EMERALD

## **SUBSTANTIAL SWATCHES GOLD**

Find oversized memorabilia cards in Substantial Rookie Swatches, look for rare prime verisons and ulta-rare 1/1 NFL Shields!

Hunt for these quad-patch memorabilia cards, featuring all the top rookies of the 2020 NFL Draft.