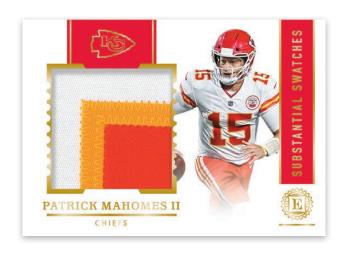

## **SUBSTANTIAL SWATCHES GOLD**

Find oversized memorabilia cards in Substantial Rookie Swatches, look for rare prime verisons and ulta-rare 1/1 NFL Shields!

Hunt for these quad-patch memorabilia cards, featuring all the top rookies of the 2020 NFL Draft.

Look for oversized veteran and retired memorabilia pieces with Substantial Swatches, find rare prime versions #'d /10 or less!

**ENCASED** FOOTBALL