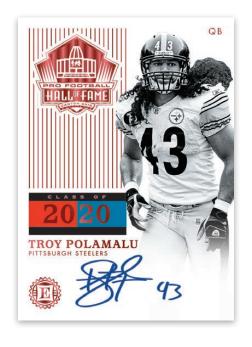

# 2020 ENCASED FOOTBALL

NFL TRADING CARDS · FIRST OFF THE LINE

















**BASE RUBY** 

## **ROOKIE ENDORSMENTS RUBY**

## **SUPERSCRIBE SIGNATURES RUBY**

Look for a 100-card base set which includes all the biggest and brightest names the NFL has to offer, hunt for rare base autographs!

Hunt for on-card autographs cards from all the best young talent the NFL has to offer in Rookie Endorsements.

Superscribe Signatures features on-card autographs of some of the biggest veteran names in the NFL!









## **ROOKIE NOTABLE SIGNATURES RUBY**

## **HOF SIGNATURES RUBY**

# ROOKIE CAP PATCH AUTOGRAPHS RUBY

Chase on-card autographs in Rookie Notable Signatures, featuring the top rookies from the 2020 NFL Draft.

Look for on-card autographs of some of the NFL's most legendary players in HOF Signatures.

Look for the Rookie Cap Patch autographs that showcases the top NFL rookies with oncard autos and unique memorabilia.









# SUBSTANTIAL ROOKIE SWATCHES EMERALD

## ROOKIES QUAD MEMORABILIA DIAMOND

## **SUBSTANTIAL SWATCHES GOLD**

Find oversized memorabilia cards in Substantial Rookie Swatches, look for rare prime verisons and ulta-rare 1/1 NFL Shields!

Hunt for these quad-patch memorabilia cards, featuring all the top rookies of the 2020 NFL Draft.

Look for oversized veteran and r