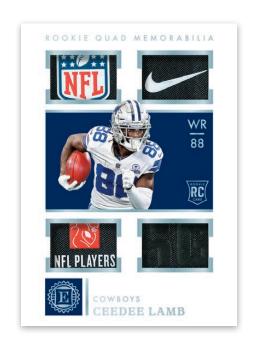

## ROOKIES QUAD MEMORABILIA DIAMOND

## **SUBSTANTIAL SWATCHES GOLD**

Find oversized memorabilia cards in Substantial Rookie Swatches, look for rare prime verisons and ulta-rare 1/1 NFL Shields!

Hunt for these quad-patch memorabilia cards, featuring all the top rookies of the 2020 NFL Draft.