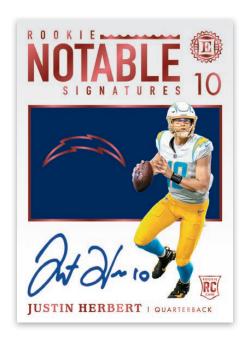

## **ROOKIE NOTABLE SIGNATURES RUBY**

# ROOKIE CAP PATCH AUTOGRAPHS RUBY

Chase on-card autographs in Rookie Notable Signatures, featuring the top rookies from the 2020 NFL Draft.

Look for on-card autographs of some of the NFL's most legendary players in HOF Signatures.