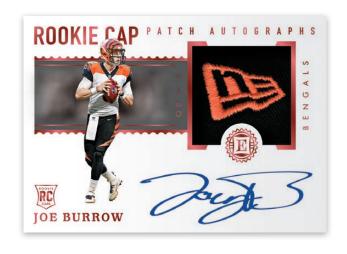

# ROOKIE CAP PATCH AUTOGRAPHS RUBY

Chase on-card autographs in Rookie Notable Signatures, featuring the top rookies from the 2020 NFL Draft.

Look for on-card autographs of some of the NFL's most legendary players in HOF Signatures.

Look for the Rookie Cap Patch autographs that showcases the top NFL rookies with oncard autos and unique memorabilia.