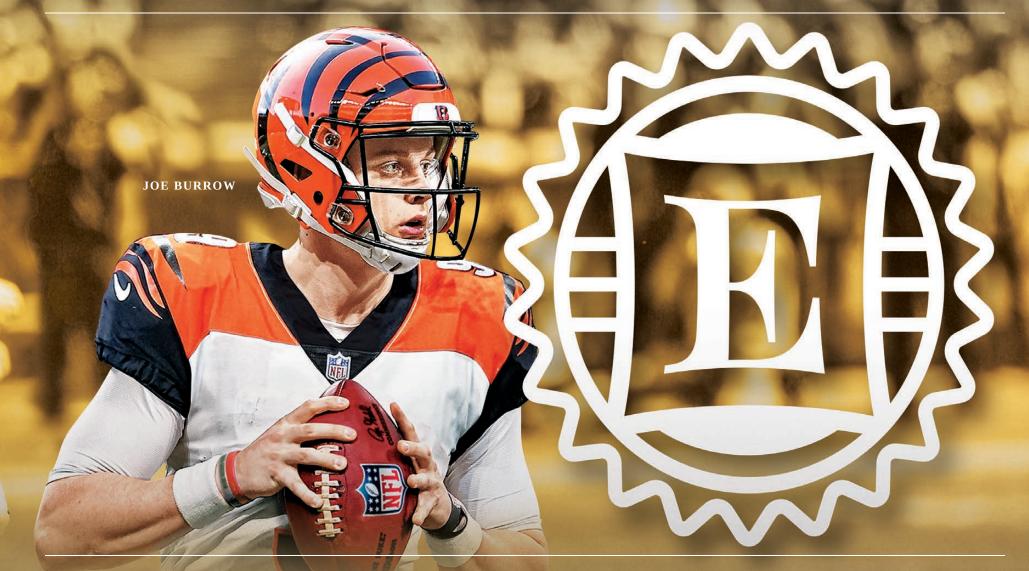

# 2020 ENCASED FOOTBALL

NFL TRADING CARDS · FIRST OFF THE LINE

















**BASE RUBY** 

## **ROOKIE ENDORSMENTS RUBY**

## **SUPERSCRIBE SIGNATURES RUBY**

Look for a 100-card base set which includes all the biggest and brightest names the NFL has to offer, hunt for rare base autographs!

Hunt for on-card autographs cards from all the best young talent the NFL has to offer in Rookie Endorsements.

Superscribe Signatures features on-card autographs of some of the biggest veteran names in the NFL!









## **ROOKIE NOTABLE SIGNATURES RUBY**

## **HOF SIGNATURES RUBY**

# ROOKIE CAP PATCH AUTOGRAPHS RUBY

Chase on-card autographs in Rookie Notable Signatures, featuring the top rookies from the 2020 NFL Draft.

Look for on-card autographs of some of the NFL's most legendary playe