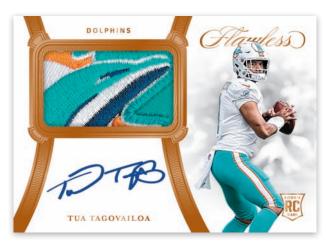

### **ROOKIE PATCH AUTOGRAPHS BRONZE**

Look for Bronze Patch autographs from the following sets in 1st Off the Lines boxes; Patch Autographs, Rookie Patch Autographs, Dual Patch Autographs and Rookie Dual Patch Autographs!

Look for dual on-card autographs in Flawless
Dual Autographs, these cards will feature some
of the greatest players both past and present.

Find all the best rookies in the Rookie Patch Autographs, but you can only find the Bronze parallel in FOTL!

# **SELLING POINTS**

- In every box of First off the Line look for 1 Bronze Patch Autograph numbered to 6 or less and 1 Base or Insert Aqua Marine Gem #'d/2
- Look for 6 on-card autographs, 1 or 2 Gem cards and 2 or 3 memorabilia cards per box!
- Find new on-card autographed sets with Flawless Achievements, Flawless Flyers and Etched in Time!
- Hunt for on-card Rookie Patch Autographs from all the top rookies, including Tua Tagovailoa, Joe Burrow, Justin Herbert and many more!
- All cards in Flawless are #'d/25 or less, all autographs are on-card or cut autographs.