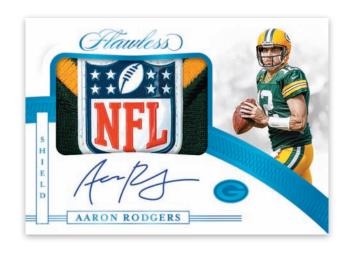

### **QUAD NFL SHIELD AUTOGRAPHS**

### **VETERAN SHIELD BOOKLETS**

New in 2020 look for Quad NFL Shield Autographed booklet cards! One of the most spectacular cards ever created, features 4 NFL Shields along with on-card autographs!

Look for booklets autographs from some of the best to every play which parallel to the 1/1 NFL Shields!