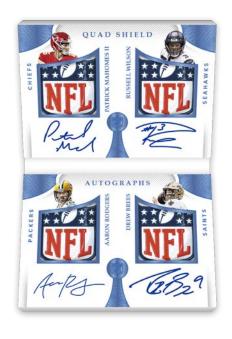

### **QUAD NFL SHIELD AUTOGRAPHS**

### **VETERAN SHIELD BOOKLETS**

New in 2020 look for Quad NFL Shield Autographed booklet cards! One of the most spectacular cards ever created, features 4 NFL Shields along with on-card autographs!

Look for booklets autographs from some of the best to every play which parallel to the 1/1 NFL Shields!