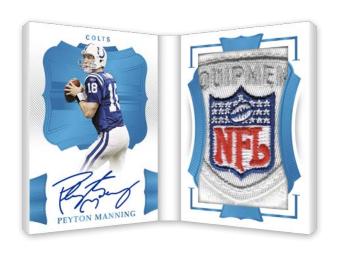

### **VETERAN SHIELD BOOKLETS**

New in 2020 look for Quad NFL Shield Autographed booklet cards! One of the most spectacular cards ever created, features 4 NFL Shields along with on-card autographs!

Look for booklets autographs from some of the best to every play which parallel to the 1/1 NFL Shields!