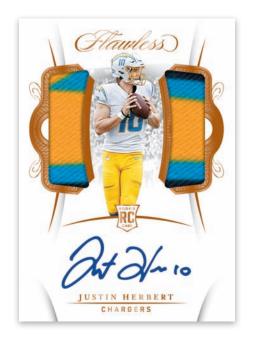

### **ROOKIE PATCH AUTOGRAPHS BRONZE**

Look for Bronze Patch autographs from the following sets in 1st Off the Lines boxes; Patch Autographs, Rookie Patch Autographs, Dual Patch Autographs and Rookie Dual Patch Autographs!

Look for dual on-card autographs in Flawless
Dual Autographs, these cards will feature some
of the greatest players both past and present.

Find all the best rookies in the Rookie Patch Autographs, but you can only find the Bronze parallel in FOTL!