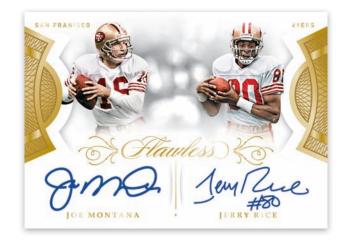

### **FLAWLESS DUAL AUTOGRAPHS**

Look for dual on-card autographs in Flawless
Dual Autographs, these cards will feature some
of the greatest players both past and present.

Find all the best rookies in the Rookie Patch Autographs, but you can only find the Bronze parallel in FOTL!