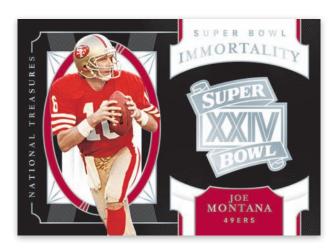

SUPER BOWL IMMORTALITY

Brand new to 2020, this set features NFL legends from some of the biggest games in Super Bowl history!

Arguably the most collectible rookie card of the year, these FOTL exclusives are all #'d/20 or less!