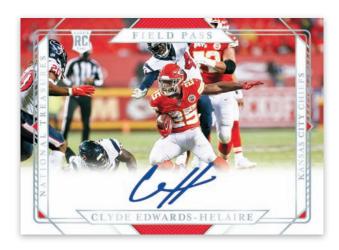

### ROOKIE SIGNATURES FIELD PASS HOLO SILVER

Search for on-card signatures from the top members of the 2020 rookie class in The Future, numbered to 25, printed on acetate!

Find more on-card rookie autographs with this Rookie Signatures Field Pass set!

#### **ROOKIE SIGNATURES FIELD PASS**

Rookie Signatures Field Pass - max #'d/99 Rookie Signatures Field Pass Gold - max #'d/25 Rookie Signatures Field Pass Holo Silver - max #'d/10

Rookie Signatures Field Pass Black - max #'d/5 Rookie Signatures Field Pass Platinum - max #'d/1