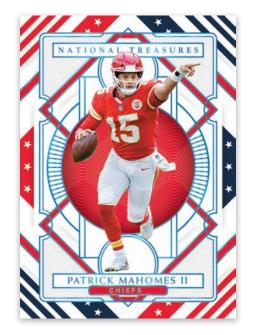

# **2020 NATIONAL TREASURES FOOTBALL**

NFL TRADING CARDS · 1ST OFF THE LINE

FOTL

ROOKIE PATCH AUTOGRAPHS STARS AND STRIPES

**BASE STARS & STRIPES** 

Chase 100-card base set that includes both current and retired stars of the NFL.

#### BASE

Base - #'d/99 Base Purple - #'d/50 Base Gold - #'d/35 Base Jersey Number Red - max #'d/99 Base Holo Silver - #'d/25 Base Holo Gold - #'d/10 Base Emerald - #'d/5 Base Platinum - one-of-one Base Printing Plates - one-of-ones Base Stars & Stripes - #'d/11