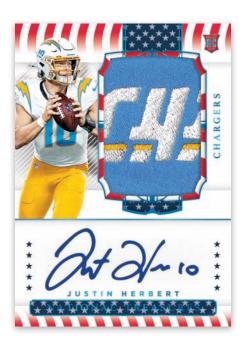

# **SELLING POINTS**

- One of the most-anticipated releases of the year, National Treasures football is back and loaded with on-card autographs, oversized patches and all the best current and retired players the NFL has to offer.
- Look for all the top rookies with the always-popular Rookie Patch Autographs, which features on-card autographs and oversized patches, all #'d/99 or less!
  Find the FOTL exclusive Rookie Patch Autographs Stars & Stripes, #'d to 20!
- Chase multi-signed Treasure Chest Signature booklet cards, which include 12 autographs and are limited to 5 or less!
- New to 2020 National Treasures, look for Super Bowl Immortality, Prodigy Patch Autographs, Rookie Signatures Field Pass, Signature Treasury and Gridiron Graphs Duals!

#### **ROOKIE PATCH AUTOGRAPHS**

Rookie Patch Autographs Stars and Stripes -#'d/20 Rookie Patch Autographs Stars and Stripes Premium - max #'d/3