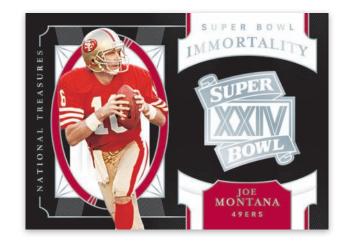

2020 NATIONAL TREASURES FOOTBALL

NFL TRADING CARDS · HOBBY











### **BASE**

# **SUPER BOWL IMMORTALITY**

# **ROOKIE PATCH AUTOGRAPHS RED**

Chase 100-card base set that includes both current and retired stars of the NFL.

Brand new to 2020, this SP insert features NFL legends from some of the biggest games in Super Bowl history!

One of the most collectible rookie cards every year, these on-card Rookie Patch Autographs are all #'d/99 or less!









# CROSSOVER ROOKIE PATCH AUTOGRAPHS BRAND LOGO

Crossover to the world of 2010-11 National Treasures Basketball with this throwback Rookie Patch Autograph design!

# THE FUTURE

Search for on-card signatures from the top members of the 2020 rookie class in The Future, numbered to 25, printed on acetate!

# ROOKIE SIGNATURES FIELD PASS HOLO SILVER

Find more on-card rookie autographs with this NEW R