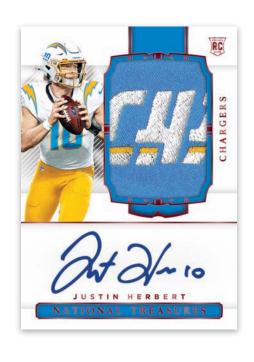

# **ROOKIE PATCH AUTOGRAPHS RED**

Chase 100-card base set that includes both current and retired stars of the NFL.

Brand new to 2020, this SP insert features NFL legends from some of the biggest games in Super Bowl history!

One of the most collectible rookie cards every year, these on-card Rookie Patch Autographs are all #'d/99 or less!

#### **ROOKIE PATCH AUTOGRAPHS**

Rookie Patch Autographs - max #'d/99

Rookie Patch Autographs Holo Silver - max #'d/25 Rookie Patch Autographs Holo Gold - max #'d/10

Rookie Patch Autographs Black - max #'d/5

Rookie Patch Autographs Red - one-of-one Rookie Patch Autographs Red Brand Logo - max #'d/2

Rookie Patch Autographs Red Laundry Tag - one-of-one

Rookie Patch Autographs Platinum NFL Shield - one-of-one

Rookie Patch Autographs Green Jersey Number - max #'d/97

Rookie Patch Autographs Printing Plates

- one-of-ones Rookie Patch Autographs Midnight - max #'d/20