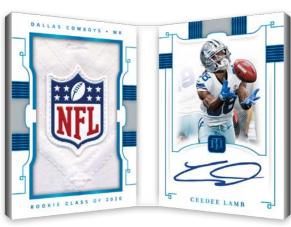

# ROOKIE JUMBO PRIME SIGNATURES BOOKLET NFL SHIELD

Search for on-card veteran and retired oversized jersey autographs with Colossal Signatures.

New to 2020, find Gridiron Graphs Dual, featuring some of the game's greatest teammate combos!

Celebrate the members of the 2020 rookie class with an oversized swatch in Rookie Jumbo Prime Signatures!

### **ROOKIE JUMBO PRIME SIGNATURES BOOKLET**

Rookie Jumbo Prime Prime Signatures Booklet - max #'d/99

Rookie Jumbo Prime Prime Signatures Booklet Football - max #'d/10

Rookie Jumbo Prime Prime Signatures Booklet Laundry Tag - max #'d/5 Rookie Jumbo Prime Prime Signatures Booklet

Brand Logo - max #'d/2

Rookie Jumbo Prime Prime Signatures Booklet NFL Shield - max #'d/1