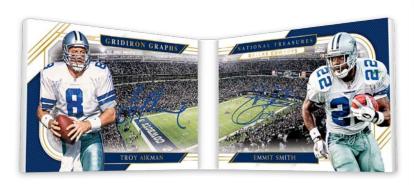

# **GRIDIRON GRAPHS DUAL**

# ROOKIE JUMBO PRIME SIGNATURES BOOKLET NFL SHIELD

Search for on-card veteran and retired oversized jersey autographs with Colossal Signatures.

New to 2020, find Gridiron Graphs Dual, featuring some of the game's greatest teammate combos!

### **GRIDIRON GRAPHS DUAL**

Gridiron Graphs Dual Platinum - One of One