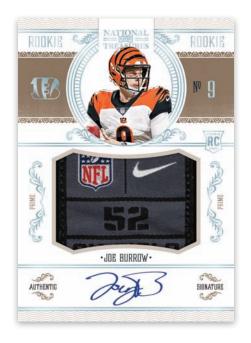

# **ROOKIE PATCH AUTOGRAPHS RED**

Chase 100-card base set that includes both current and retired stars of the NFL.

Brand new to 2020, this SP insert features NFL legends from some of the biggest games in Super Bowl history!

One of the most collectible rookie cards every year, these on-card Rookie Patch Autographs are all #'d/99 or less!