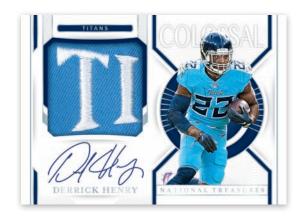

# **ROOKIE PATCH AUTOGRAPHS RED**

Chase 100-card base set that includes both current and retired stars of the NFL.

Brand new to 2020, this SP insert features NFL legends from some of the biggest games in Super Bowl history!

One of the most collectible rookie cards every year, these on-card Rookie Patch Autographs are all #'d/99 or less!

#### **ROOKIE PATCH AUTOGRAPHS**

Rookie Patch Autographs - max #'d/99

Rookie Patch Autographs Holo Silver - max #'d/25 Rookie Patch Autographs Holo Gold - max #'d/10

Rookie Patch Autographs Black - max #'d/5

Rookie Patch Autographs Red - one-of-one Rookie Patch Autographs Red Brand Logo - max #'d/2

Rookie Patch Autographs Red Laundry Tag - one-of-one

Rookie Patch Autographs Platinum NFL Shield - one-of-one

Rookie Patch Autographs Green Jersey Number - max #'d/97

Rookie Patch Autographs Printing Plates

- one-of-ones Rookie Patch Autographs Midnight - max #'d/20