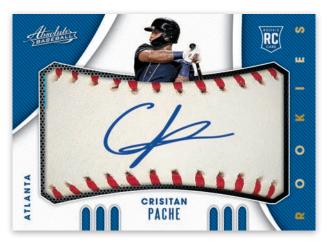

#### ROOKIE BASEBALL MATERIAL SIGNATURES

Patches is a 100-card set that contains memorabilia from some of the top players and rookies in today's game, as well as former superstars! Absolute Baseball will showcase autographs from the extremely deep 2021 rookie class on multiple materials like baseball skins, wood pieces and more! Whether you're a fan of signle, dual or triple autos, our Iconic Ink set is sure to have you covered. Featuring legends, current stars, rookies, and prospects, this set covers all the bases!