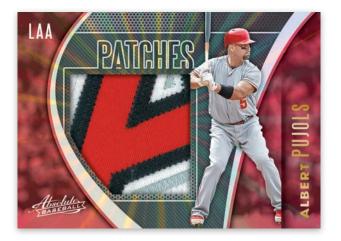

#### ROOKIE BASEBALL MATERIAL SIGNATURES

Patches is a 100-card set that contains memorabilia from some of the top players and rookies in today's game, as well as former superstars! Absolute Baseball will showcase autographs from the extremely deep 2021 rookie class on multiple materials like baseball skins, wood pieces and more! Whether you're a fan of signle, dual or triple autos, our Iconic Ink set is sure to have you covered. Featuring legends, current stars, rookies, and prospects, this set covers all the bases!