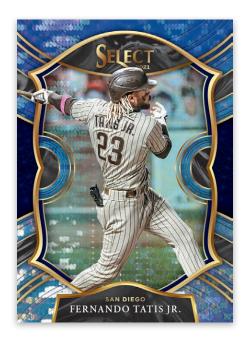

**BASE BLUE PULSAR** 

**PREMIER HOLO** 

HOBBY EXCLUSIVE PARALLEL

**DIAMOND LEVEL ZEBRA** 

2021 Select Baseball Base set is divided into three tiers, all of which vary in rarity. The Base version will be the most common, followed by Premier and then Diamond Level. With 250 players in our overall base set, there will be plenty of options for collectors to chase!