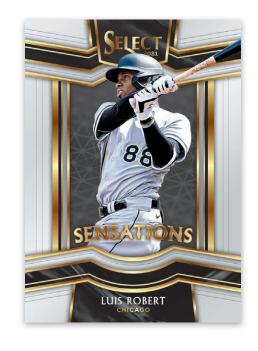

#### **SENSATIONS**

Select Baseball showcases a bunch of beautifully designed insert cards like Phenomenon, Sensations, Select Stars.

Cristian Pache, Joey Bart, Nate Pearson are among the numerous Top 100 prospects and future stars featured in Rookie Jersey Autographs!