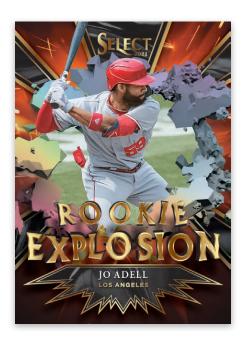

#### **ROOKIE EXPLOSION**

Big-time players have a habit of showing up in the biggest moments, X-Factor Signatures features 15 players whose teams rely on them to be those guys!

Moon Shot Signatures is a 15-card set that showcases autographs from some of the best power hitters in the game, both past and present.

We've added some new, ultra-rare inserts to Select's lineup this year. Be on the look out for star rookies in Rookie Explosion, ace hurlers in K Zone and top power/ speed threats in Thunder & Lightning, amoung others!