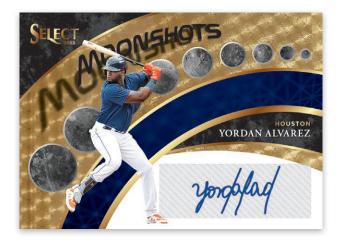

#### **MOON SHOT SIGNATURES GOLD VINYL**

#### **ROOKIE EXPLOSION**

Big-time players have a habit of showing up in the biggest moments, X-Factor Signatures features 15 players whose teams rely on them to be those guys!

Moon Shot Signatures is a 15-card set that showcases autographs from some of the best power hitters in the game, both past and present.