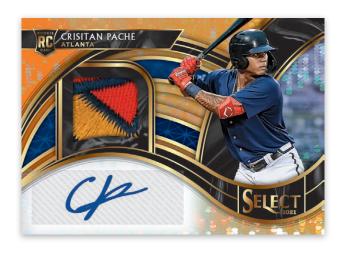

Select Baseball showcases a bunch of beautifully designed insert cards like Phenomenon, Sensations, Select Stars.

Cristian Pache, Joey Bart, Nate Pearson are among the numerous Top 100 prospects and future stars featured in Rookie Jersey Autographs!