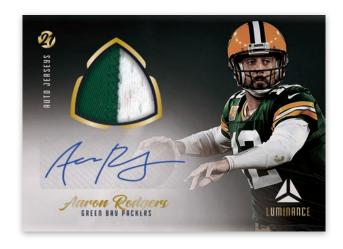

# **AUTOGRAPH JERSEYS GOLD**

# **ILLUMINATED INK**

# **JUMBO PLATINUM**

Returning for 2021, find patch autographs from some of the NFL's top talent!

Find a colorful redesign of Illuminated Ink, which includes some of the best players in the NFL.

Find oversized memorabilia cards in Jumbo, which parallel to the 1/1 NFL Shields.