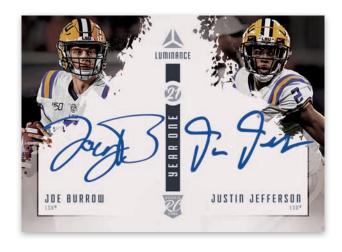

Find short-printed on-card dual rookie autographs in Year One Dual Signatures.

**LUMINANCE** FOOTBALL