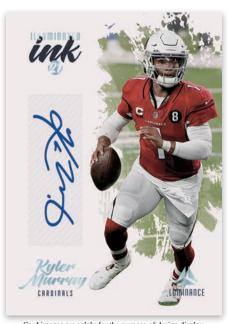

# **ILLUMINATED INK**

# **JUMBO PLATINUM**

Returning for 2021, find patch autographs from some of the NFL's top talent!

Find a colorful redesign of Illuminated Ink, which includes some of the best players in the NFL.

Find oversized memorabilia cards in Jumbo, which parallel to the 1/1 NFL Shields.