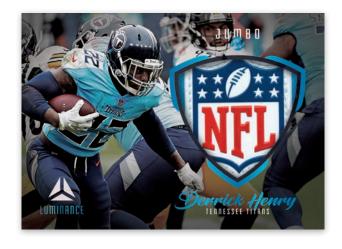

# **JUMBO PLATINUM**

Returning for 2021, find patch autographs from some of the NFL's top talent!

Find a colorful redesign of Illuminated Ink, which includes some of the best players in the NFL.

Find oversized memorabilia cards in Jumbo, which parallel to the 1/1 NFL Shields.