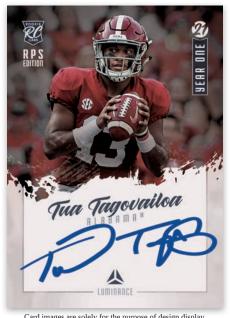

he Rookie Luminance Blue/Green/Orange/Teal/Red/Pink and Black parallels, printed on holographic cardstock!

Look for autographs from some of the league's biggest stars, featuring up-close, portrait-style photography.





Card images are solely for the purpose of design display.



Card images are solely for the purpose of design display.



Card images are solely for the purpose of design display.

# **AUTOGRAPH JERSEYS GOLD**

# **ILLUMINATED INK**

# **JUMBO PLATINUM**

Returning for 2021, find patch autographs from some of the NFL's top talent!

Find a colorful redesign of Illuminated Ink, which includes some of the best players in the NFL.

Find oversized memorabilia cards in Jumbo, which parallel to the 1/1 NFL Shields.





Card images are solely for the purpose of design display.



Card images are solely for the purpose of design display.



Card images are solely for the purpose of design display.

# **RADIANCE**

# **YEAR ONE SIGNATURES RPS**

# **YEAR ONE DUAL SIGNATURES**

New to 2021 Luminance Football, Radiance will feature 30 hard to find, but highly collectible, NFL superstars, printed on premium card stock!

Look for a new design to the on-card signatures in 2021 Luminance football with Year One Signatures. Chase SP and SSP ink variations of all the top talent from the 2021 NFL Draft.

Find short-printed on-card dual rookie autographs in Year One Dual Signatures.



**LUMINANCE** FOOTBALL

# HOBBY CONFIGURATION

- 10 CARDS PER PACK
- 4 PACKS PER BOX
- 12 BOXES PER CASE

# **BOX BREAK**

- 3 AUTOGRAPHS
- 1 MEMORABILIA
- 5 PARALLELS
- 4 INSERTS
- 12 ROOKIES