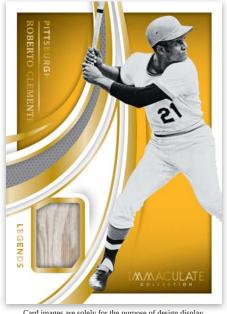

#### **LEGENDS MATERIALS**

#### **ROOKIE RESERVE NAMEPLATE**

Featuring names like Sandy Koufax, Roberto Clemente and Babe Ruth, find memorabilia from some of the greatest to ever play the game in Legends Material

Whether it's the great New York players of the past, the Big Red Machine from the 70s or Hall of Famers from certain era, Monuments is a 10-card set that pays homage to some of the great players to step foot on a diamond.