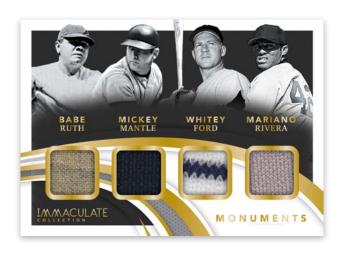

#### **MONUMENTS**

#### **ROOKIE RESERVE NAMEPLATE**

Featuring names like Sandy Koufax, Roberto Clemente and Babe Ruth, find memorabilia from some of the greatest to ever play the game in Legends Material

Whether it's the great New York players of the past, the Big Red Machine from the 70s or Hall of Famers from certain era, Monuments is a 10-card set that pays homage to some of the great players to step foot on a diamond.