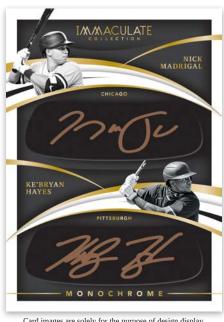

#### MONOCHROME DUALS GOLD

#### **CLEARLY CLUTCH MATERIALS**

This checklist combines on-card autographs with player memorabilia from 10 of the hottest prospects in the game!

Monochrome Duals and Triples is one of our more unqiue sets because it uses autographs from some of the game's brightest stars on eye-black stickers