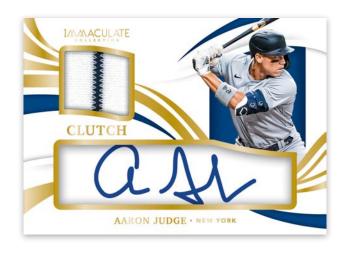

#### **CLEARLY CLUTCH MATERIALS**

This checklist combines on-card autographs with player memorabilia from 10 of the hottest prospects in the game!

Monochrome Duals and Triples is one of our more unqiue sets because it uses autographs from some of the game's brightest stars on eye-black stickers

Clearly Clutch Rookie Materials and Clearly Clutch Materials uses multiple times of materials like jackets, hats, etc. and pairs them with an autograph on clear acetate.

Card images are solely for the purpose of design display.