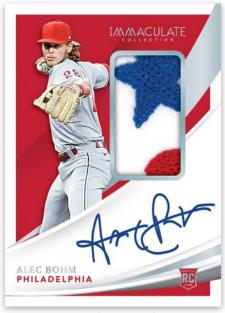

#### **ROOKIE PATCH AUTOGRAPHS**

#### **ROOKIE PATCH AUTOGRAPHS PLATINUM**

Immaculate Baseball is our first progam of the year to pair on-card autographs with player memorabilia in Rookie Patch Autographs. Look for nothing but prime memorabilia featured across 9 parallels plus printing plates