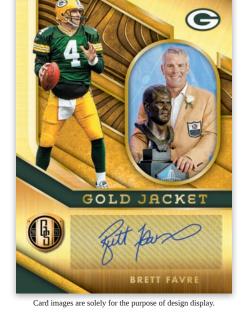

### **GOLD JACKET SIGNATURES**

Hunt for the limited Rookie Jersey Autographs Triple, which features 3 memorabilia swatches and an autograph from the top talent in the 2021 NFL Draft. Chase limited-edition gold ink autographs with Gold Scripts. Find some of the greatest names in NFL history with stunning gold signatures.

Entering the Hall of Fame is something every player strives for but few achieve, this moment of glory is captured in Gold Jacket Signatures.

Card images are solely for the purpose of design display.

Card images are solely for the purpose of design display.