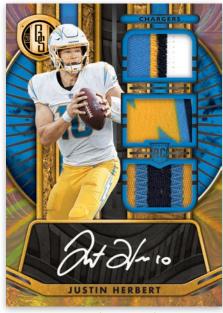

# ROOKIE JERSEY AUTOGRAPH PREMIUM

**BASE** 

Only found in 1st Off the Line look for Rookie Jersey Autographs Premium #'d /22!

Card images are solely for the purpose of design display.