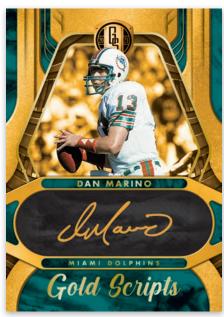

### **GOLD SCRIPTS**

### **GOLD JACKET SIGNATURES**

Hunt for the limited Rookie Jersey Autographs Triple, which features 3 memorabilia swatches and an autograph from the top talent in the 2021 NFL Draft. Chase limited-edition gold ink autographs with Gold Scripts. Find some of the greatest names in NFL history with stunning gold signatures.