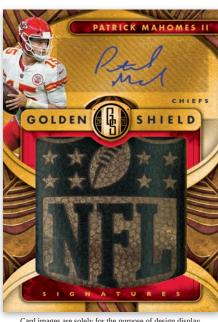

### **GOLDEN SHIELD SIGNATURES**

New in 2021, look for low-numbered rookie cards that feature the stunning Opulence design from the top members of the 2021 draft class!

Super Bowl Diamond Signatures features a real diamond embedded in the card with an autograph from a Super Bowl Champion. Cards are max numbered to only 5 copies.

Hunt for the ultra rare Golden Shield Signatures, which features a massive Gold NFL Shields from a football and autographs from some of the best players the NFL has to offer.