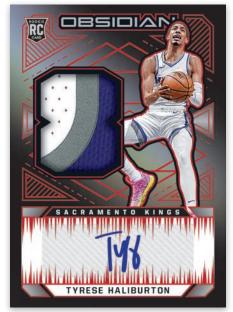

### ROOKIE JERSEY AUTOGRAPHS ELECTRIC ETCH RED

### ROOKIER JERSEY INK ELECTRIC ETCH WHITE MOJO

### ROOKIE JERSEY AUTOGRAPHS ELECTRIC ETCH YELLOW

Search for autographs from the top rookies in Rookie Jersey Autographs and Rookie Ink in parallels such as Electric Etch Purple, Orange, Green, Yellow, Red, and the one-of-a-kind White Mojo!