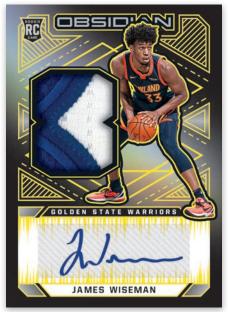

### ROOKIE JERSEY AUTOGRAPHS ELECTRIC ETCH RED

### ROOKIER JERSEY INK ELECTRIC ETCH WHITE MOJO

### ROOKIE JERSEY AUTOGRAPHS ELECTRIC ETCH YELLOW

Search for autographs from the top rookies in Rookie Jersey Autographs and Rookie Ink in parallels such as Electric Etch Purple, Orange, Green, Yellow, Red, and the one-of-a-kind White Mojo!