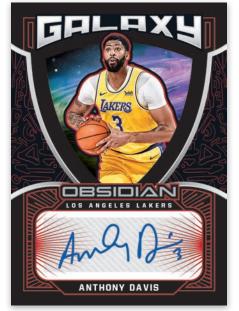

### **GALAXY AUTOGRAPHS ELECTRIC ETCH** RED

### MATRIX MATERIAL AUTOS ELECTRIC **ETCH PURPLE**

Find autographs of the top superstars in the league in card sets such as Galaxy Autographs, Lighting Strike Signatures, Onyx Autographs, Volcanic Signatures, and the brand new Aurora Autographs and Matrix Material Autos.