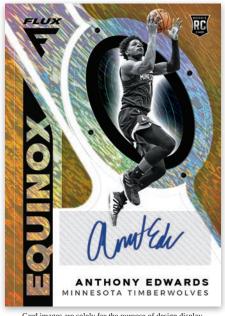

#### **EQUINOX ROOKIE AUTOGRAPHS GOLD**

#### **EQUINOX AUTOGRAPHS BLACK**

#### **TITAN ROOKIE PURPLE**

Find one uncirculated encased card in each Flux Hobby Box! Look for randomly inserted Equinox Autographs and Equinox Rookie Autographs, including the Gold and Black (1-of-1) Parallels!