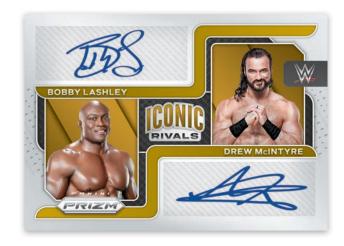

#### **ICONIC RIVALS DUAL AUTOGRAPHS**

Chase signatures from the WWE's finest champions in this exclusive autograph insert!

Look for autographs from a plethora of stellar Superstars!

Find rare dual autographs that feature a pair of Superstars etched together in history!