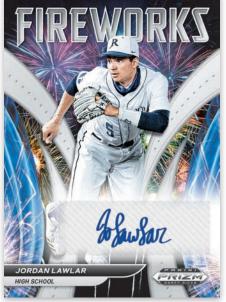

### **CRUSADE GOLD VINYL PRIZM**

FIREWORKS AUTOGRAPHS SILVER PRIZM

Look for these three beautifull designed insert sets, as well as Thunderstruck and Draft Standouts, to appear through the product, in the full rainbow of Prizm color as well! Be on the hunt for the autographs versions of these inserts as well!