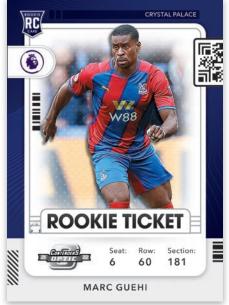

### CONTENDERS OPTIC ROOKIE TICKET PREMIER LEAGUE

Card images are solely for the purpose of design display.

HOBBY

### ORIGINS AUTOGRAPHS PREMIER LEAGUE

Look for numerous parallels per card set including the fan-favorite Cracked Ice (#'d/23) and super elusive Platinum (#'d/1).

Rookies are plentiful in 2021-22 Chronicles Soccer including the popular Contenders Optic Rookie Tickets for some of the best and brightest of the crop. Look for Autograph Inserts from brands such as National Treasures, Cornerstones, Noir and more with a roster of Premier League stars from today and greats from the past!