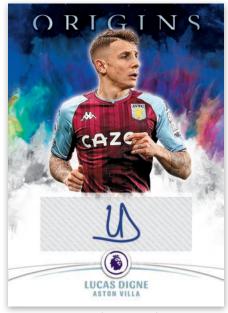

### ORIGINS AUTOGRAPHS PREMIER LEAGUE

Look for numerous parallels per card set including the fan-favorite Cracked Ice (#'d/23) and super elusive Platinum (#'d/1).

Rookies are plentiful in 2021-22 Chronicles Soccer including the popular Contenders Optic Rookie Tickets for some of the best and brightest of the crop. Look for Autograph Inserts from brands such as National Treasures, Cornerstones, Noir and more with a roster of Premier League stars from today and greats from the past!

#### ORIGINS AUTOGRAPHS PREMIER LEAGUE Cold (Max #'d/10)

Gold (Max #'d/10) Platinum (#'d/1)

帕尼尼 © 2022 Panini America, Inc. Produced in the USA © 2022 The Premier League. All information is accurate at the time of posting – content is subject to change. Card images are solely for the purpose of design display. Actual images used on cards to be determined.