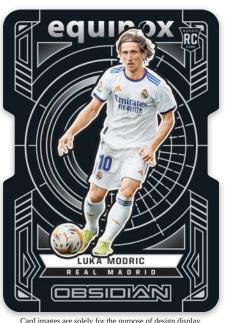

#### **EQUINOX**

There are 2 case hits in 2021-22 Obsidian soccer. Black Colorblast and the popular Contra Parallel. Black Colorblast take popular Colorblast cards and flips them with a black background for stunning cards of soccer's best players. Be on the lookout for these ultra-rare cards.

Collect four different die cut inserts, including Equinox, Vitreous, Supernova, and Tunnel Vision. Look for parallel versions of each!

**OBSIDIAN SOCCER** 