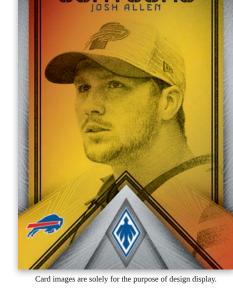

#### **STAR SIGNS**

#### ARCHETYPE

#### METROPOLIS

Hunt for this SSP Autograph set Featuring the best rookies and stars in the NFL.

A brand new SSP insert for Phoenix, Archetype is the blue print to NFL Stardom!

Brand new in 2022, Metropolis utilizes a unique aestetic to create a truly memorable card for collectors.