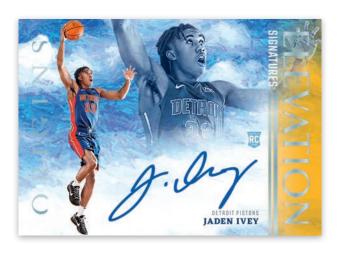

#### **ELEVATION SIGNATURES GOLD**

#### **UNIVERSAL AUTOGRAPHS BLACK**

Search for autographs from some of the best names in the NBA, old and new, in the Universal Autographs set! Chase rookies including Paolo Banchero, Chet Holmgren and Jabari Smith Jr. in the new Elevation Signatures and the popular Rookie Autographs cards!