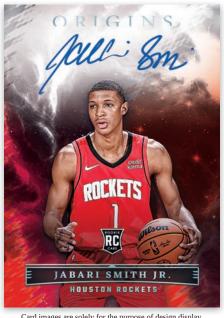

#### **ROOKIE AUTOGRAPHS RED**

#### **UNIVERSAL AUTOGRAPHS BLACK**

Search for autographs from some of the best names in the NBA, old and new, in the Universal Autographs set! Chase rookies including Paolo Banchero, Chet Holmgren and Jabari Smith Jr. in the new Elevation Signatures and the popular Rookie Autographs cards!