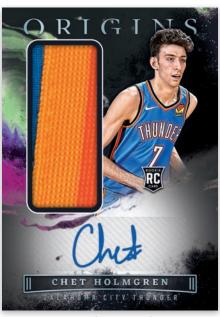

#### **UNIVERSAL AUTOGRAPHS BLACK**

Search for autographs from some of the best names in the NBA, old and new, in the Universal Autographs set! Chase rookies including Paolo Banchero, Chet Holmgren and Jabari Smith Jr. in the new Elevation Signatures and the popular Rookie Autographs cards!