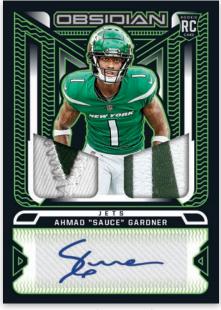

## **ROOKIE JERSEY INK ELECTRIC ETCH GREEN**

Hunt for even more Rookie autographed memorabilia

cards with Rookie Jersey Ink! Chase all of the

different parallels numbered from 99 or less!

Card images are solely for the purpose of design display.

# **SELLING POINTS**

- Obsidian Football is back in 2022, with sleek, black opti-chrome technology paired with Electric Etched parallels to provide collectors a stunning look unlike any other product!
- Chase some of the best veteran, retired, and up-and-coming players autographs in Matrix Material Autos, Lightning Strike, and Aurora Autos!
- Returning in 2022- Look for the always-popular inserts such as Color Blast Black, Tunnel Vision, Supernova, and Vitreous! Additionally, be on the lookout for brand new inserts Magmatic Signatures, Orbital, and Galaxy Ink!
- Find all-new Electric Etch Neon Mojo parallels, #'d/5!
- Find patch autographs from all the top 2022 NFL rookies, including Kenny Pickett, Aidan Hutchinson, Ahmad "Sauce" Gardner, Treylon Burks, and many more!