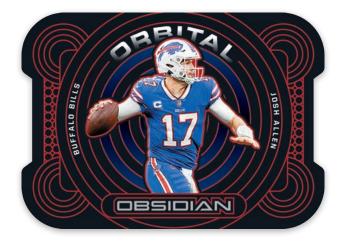

# TUNNEL VISION ELECTRIC ETCH CONTRA

New to Obsidian in 2022- Look for the new Orbital insert, featuring NFL Stars on a sleek, horizontal design etched on Opti-Chrome technology!

Continuing its rise to the top in the Hobby, Color Blast Black makes its colorful return to Obsidian in 2022. Chase some of the biggest Stars, both past and present! Back again in 2022, die-cut inserts can be found in Tunnel Vision, Vitreous, Eclipse and Supernova! Find short-printed Contra parallels!