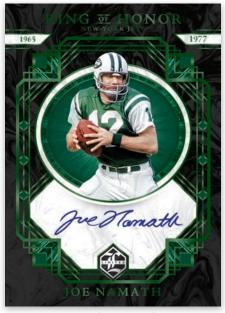

## RING OF HONOR AUTOGRAPHS EMERALD SPOTLIGHT

## LIMITED MEMBERSHIP GOLD SPOTLIGHT

A fan favorite, look for Ring of Honor Autographs returning in 2022, featuring some of the biggest names in NFL history! Returning in 2022- Chase the always-popular Rookie Autographs, featuring 60 up-and-coming Rookies from this year's class, numbered to 199 or less!