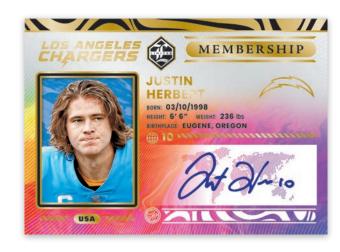

## LIMITED MEMBERSHIP GOLD SPOTLIGHT

A fan favorite, look for Ring of Honor Autographs returning in 2022, featuring some of the biggest names in NFL history! Returning in 2022- Chase the always-popular Rookie Autographs, featuring 60 up-and-coming Rookies from this year's class, numbered to 199 or less!