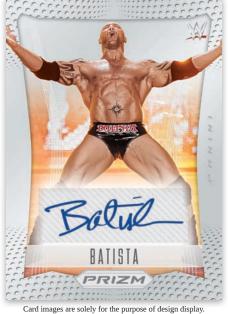

#### **ICONIC RIVALS DUAL AUTOGRAPHS**

New in 2023 - Chase Throwback Signatures that feature the top superstars of yesterday and today on the iconic 2012 Prizm design!

Chase the ultra-rare Color Blast insert!

Flash back to the biggest rivalries in WWE history with this limited dual autograph set!

PRIZM WWE TRADING CARDS · HOBBY