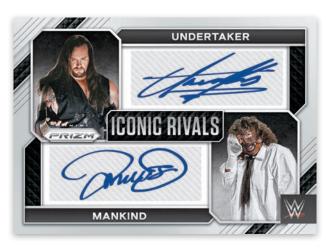

#### **ICONIC RIVALS DUAL AUTOGRAPHS**

New in 2023 - Chase Throwback Signatures that feature the top superstars of yesterday and today on the iconic 2012 Prizm design!

Chase the ultra-rare Color Blast insert!

Flash back to the biggest rivalries in WWE history with this limited dual autograph set!

PRIZM WWE TRADING CARDS · HOBBY